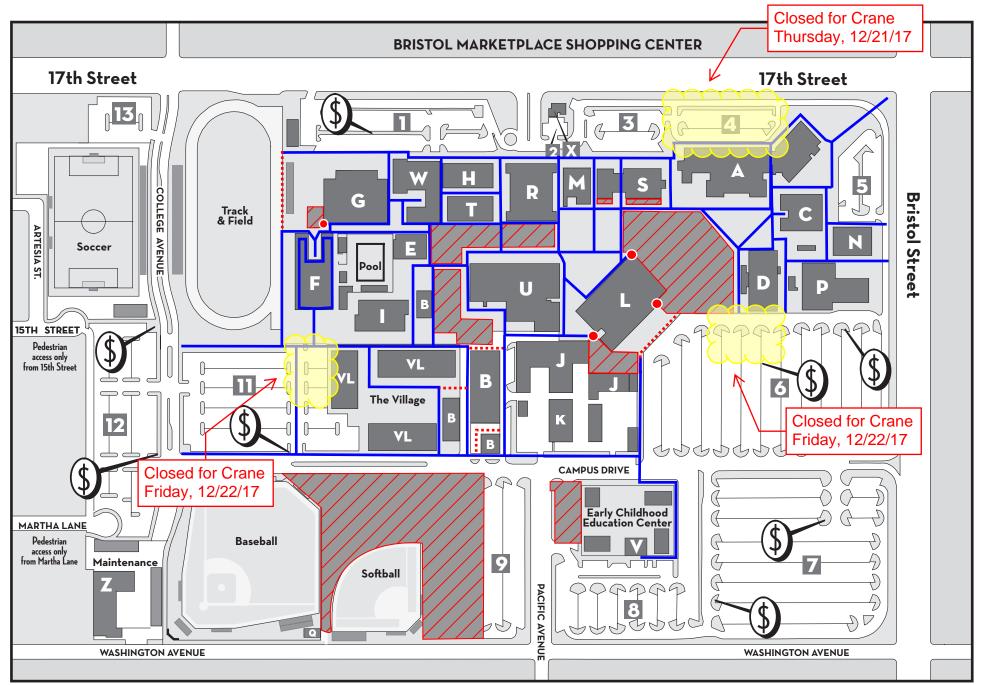

## **CONSTRUCTION ALERT**

Date: December 7, 2017

What: Crane Setup & Chiller Demolition – Parking Lots 4, 6 & 11

When: 12/21/17 – 12/22/17

Where: Santa Ana College - Parking Lots 4, 6 & 11 - Buildings A, D & F

## **Activities:**

Please be advised that on December 21 - 22, 2017, old chillers will be removed from the roofs of Buildings A, D, & F. Below is a summary of construction activity and impacts to the campus.

| Date     | Day      | Time                         | Activity/Impacts                                                                                                                                                                                                                                     |
|----------|----------|------------------------------|------------------------------------------------------------------------------------------------------------------------------------------------------------------------------------------------------------------------------------------------------|
| 12/21/17 | Thursday | All Day<br>5:00 AM – 3:00 PM | <ul> <li>BUILDING A</li> <li>Lot 4 will be closed off for the crane.</li> <li>Building A to be completely vacated for safety reasons.</li> <li>Removal of old insulation piping and chilled water pumps from the roof.</li> </ul>                    |
| 12/22/17 | Friday   | All Day<br>5:00 AM – 3:00 PM | <ul> <li>BUILDING D</li> <li>Northwest side of Lot 6 will be closed off for the crane.</li> <li>Building D to be completely vacated for safety reasons.</li> <li>Removal of old insulation piping and chilled water pumps from the roof.</li> </ul>  |
| 12/22/17 | Friday   | All Day<br>5:00 AM – 3:00 PM | <ul> <li>BUILDING F</li> <li>Northeast side of Lot 11 will be closed off for the crane.</li> <li>Building F to be completely vacated for safety reasons.</li> <li>Removal of old insulation piping and chilled water pumps from the roof.</li> </ul> |

## **Attachment:**

Campus Map

Rev: 12/01/17